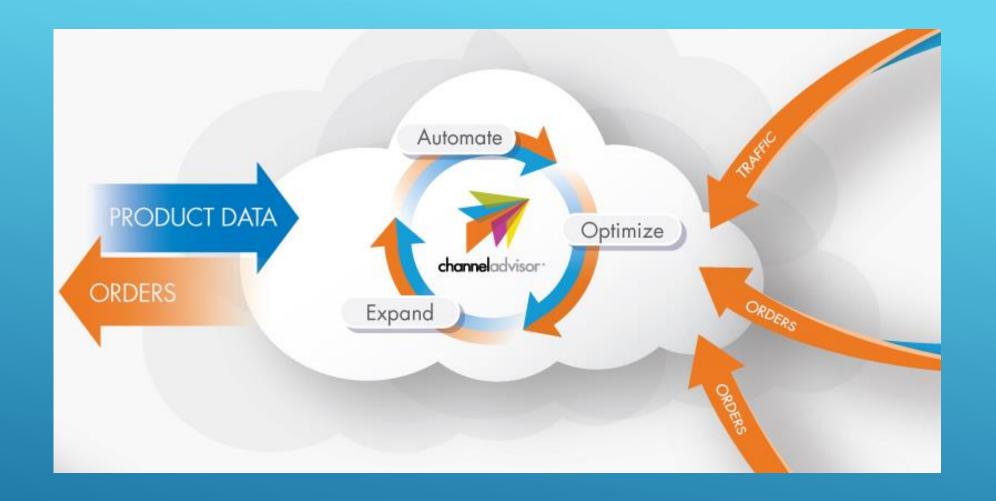

# CHANNELADVISOR INTEGRATION

- Our company has developed an automated system of processing ChannelAdvisor warehouse stock database.
- Checking and reporting redundant ChannelAdvisor duplicates
- Processing all items in ChannelAdvisor database and change items attributes based on specified criteria
- Populating ChannelAdvisor database with items created by predefined template
- ▶ Batch processing of inventory lists and sycnhronizing with CA database
- Implementing both web-interface for softwares and background schedulres
- Overcoming CA API limitations